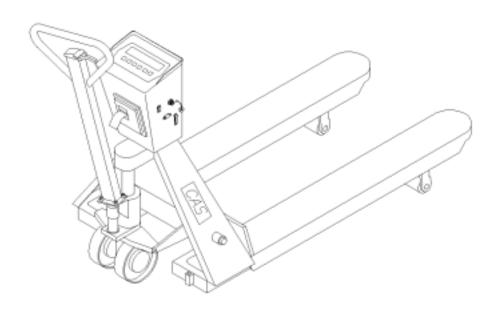

## PALLET SCALE CPS SERIES

**OWNER'S MANUAL** 

|     | Table of Contents                  |    |
|-----|------------------------------------|----|
| 1.  | PREFACE                            | 3  |
| 2.  | OVERALL VIEW                       | 4  |
| 3.  | SPECIFICATIONS                     | 5  |
| 4.  | DIMENSIONS                         | 5  |
| 5.  | FRONT PANEL                        | 6  |
| 6.  | RS-232C (OPTION)                   | 8  |
| 7.  | OPERATIONS                         | 10 |
| 8.  | HOW TO CHARGE                      | 12 |
| 9.  | TEST MODE                          | 13 |
| 10. | SET MODE                           | 14 |
| 11. | ERROR MESSAGE AND TROUBLE SHOOTING | 19 |